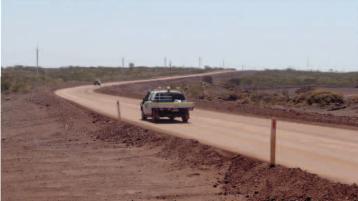

Use with dust suppression water, to hold moisture in haul road running surface.

Unsealed road surfaces can be treated with DUSTJEL to provide dust control, reducing maintenance and decreasing water requirements.

## **Benefits**

- Performance: Applying a solution of DUSTJEL to soil decreases dust lift off by greater than 90%
- 2. Cost-Effective: The use of DUSTJEL
- Dust control: Highly concentrated slam amounts will dilute a long way
- Target rate 1 Its blend / m2
- Daily applications in the morning with PACZYME wetting agent or target hot spot dust prone areas.
- 3. Target rate to reduce watering requirements between 25% and 50%