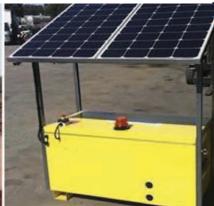

Wetting and dispersion of soils Dustjel





## Haul road and heavy vehicle road dust control DustJel®



DUSTJEL is a liquid Polymer high molecular weight water holding additive, added to water carts to achieve optimum performance in in dust control.

Use with dust suppression water, to hold moisture in haul road running surface.

Unsealed road surfaces can be treated with DUSTJEL to provide dust control, reducing maintenance and decreasing water requirements.

## **Benefits**

- Performance: Applying a solution of DUSTJEL to soil decreases dust lift off by greater than 90%
- 2. Cost-Effective: The use of DUSTJEL
- Dust control: Highly concentrated slam amounts will dilute a long way
- Target rate 1 Its blend / m2
- Daily applications in the morning with PACZYME wetting agent or targe