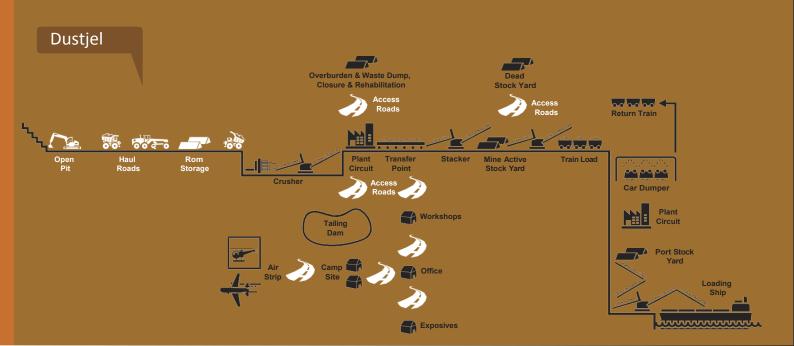

## Haul road and heavy vehicle road dust control DustJel®

DUSTJEL is a liquid Polymer high molecular weight water holding additive, added to water carts to achieve optimum performance in in dust control.

Use with dust suppression water, to hold moisture in haul road running surface.

Unsealed road surfaces can be treated with DUSTJEL to provide dust control, reducing maintenance and decreasing water requirements.

## **Benefits**

- Performance: Applying a solution of DUSTJEL to soil decreases dust lift off by greater than 90%
- 2. Cost-Effective: The use of DUSTJEL
- Dust control: Highly concentrated slam amounts will dilute a long way
- Target rate 1 Its blend / m2
- Daily applications in the morning with PACZYME wetting agent or target hot spot dust prone areas.
- 3. Target rate to reduce watering requirements between 25% and 50%