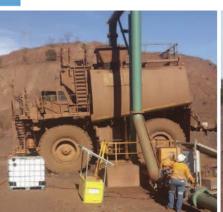

## Haul road and heavy vehicle road dust control DustJel®

DUSTJEL is a liquid Polymer high molecular weight water holding additive, added to water carts to achieve optimum performance in in dust control.

Use with dust suppression water, to hold moisture in haul road running surface.

Unsealed road surfaces can be treated with DUSTJEL to provide dust control, reducing maintenance and decreasing water requirements.