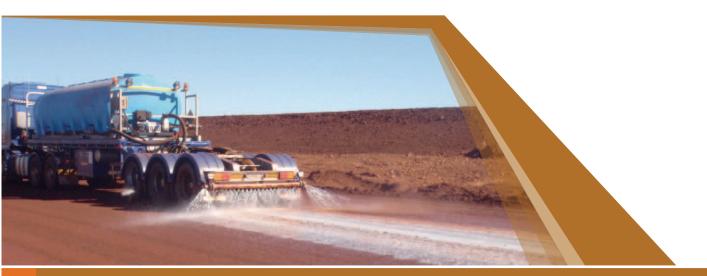

## Haul road and heavy vehicle road dust control DustJel®

DUSTJEL is a liquid Polymer high molecular weight water holding additive, added to water carts to achieve optimum performance in in dust control.

Use with dust suppression water, to hold moisture in haul road running surface.

Unsealed road surfaces can be treated with DUSTJEL to provide dust control, reducing maintenance and decreasing water requirements.

## **Benefits**

- Performance: Applying a solution of DUSTJEL to soil decreases dust lift off by greater than 90%
- 2. Cost-Effective: The use of DUSTJEL
- Dust control: Highly concentrated slam amounts will dilute a long way
- Target rate 1 Its blend / m2
- Daily applications in the morning with PACZYME wetting agent or target hot spot dust prone areas.
- 3. Target rate to reduce watering requirements between 25% and 50%