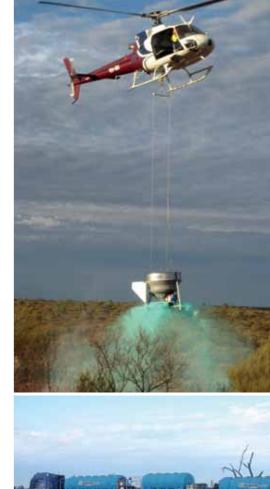

We are also able to supply Batch plants capable of automated injection or manual load pump systems to suit all situations and set ups.

- Turn Key installation dust control batching plants.
- Off road dust control trucks mine site approved.
- Dust control application to access roads, local government and mining haul roads.
- Design, build and install "dry fog" systems to mining plants and transhipping transfer points.
- Manual batch pumps.
- Helicopter bucket applications.
- Air tractor applications.
- Hydromulch Hydro seeding off road trucks
- Experienced dust control advisers
- Experienced dust control operators
- Mine site and civil works experienced operators Blue card
- Environmental, Health and Safety contractor accreditation Rio Tinto, BHPBilliton, FMG and Alcoa.