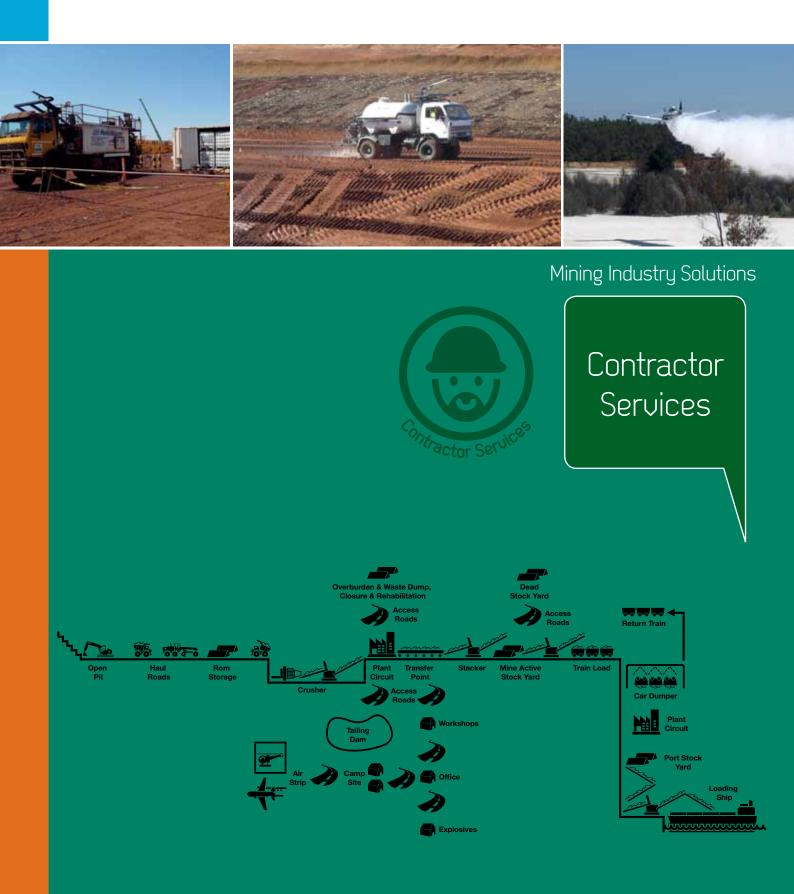

## **Contractor Services**

Air tractor applications • Hydromulch Hydro seeding off road trucks Turn Key installation dust control batching plants • Manual batch pumps Off road dust control trucks mine site approved • Helicopter bucket applications Dust control application to access roads, local government and mining haul roads

Rainstorm Dust Control provides a comprehensive service to clients as specialist dust control contractor for mining, local government and civil projects.

We have over 25 years operational experience, solely dedicated to Dust control services.

We have always been focused on results in the field, and value that the product technology must be matched with the application best practices. We either provide the service to complete the task using our own vehicles with powerful cannons able to reach 50m, air buckets and other specialised equipment. We are able to provide the support services for customers to apply our products at their discretion.

We are also able to supply Batch plants capable of automated injection or manual load pump systems to suit all situations and set ups.

- Turn Key installation dust control batching plants.
- Off road dust control trucks mine site approved.
- Dust control application to access roads, local government and mining haul roads.
- Design, build and install "dry fog" systems to mining plants and transhipping transfer points.
- Manual batch pumps.
- Helicopter bucket applications.
- Air tractor applications.
- Hydromulch Hydro seeding off road trucks
- Experienced dust control advisers
- Experienced dust control operators
- Mine site and civil works experienced operators Blue card
- Environmental, Health and Safety contractor accreditation Rio Tinto, BHPBilliton, FMG and Alcoa.